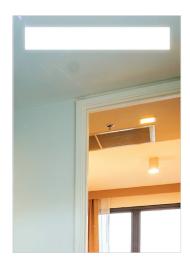

## **Details**

- Ultra slim LED panels (4mm), provide complete and even coverage and are rated for 70,000 hours.
- Hi-output LED panels with 95 CRI.
- 6mm mirror with polished edges and frosted design.
- Includes ClearMirror fog-free technology.
- Polished aluminum side rails.
- Overall mirror depth is less than one inch.
- Mounting holes and Z hanger for easy installation.
- Available in two back lit styles (vertical and top).
- Standard size: 24" x 36".
- Fully assembled. Heater, LED panels mounted to the back side of the mirror.
- **UL LISTED** for use over vanities.
- Made in the USA and covered by a 5-year replacement warranty.