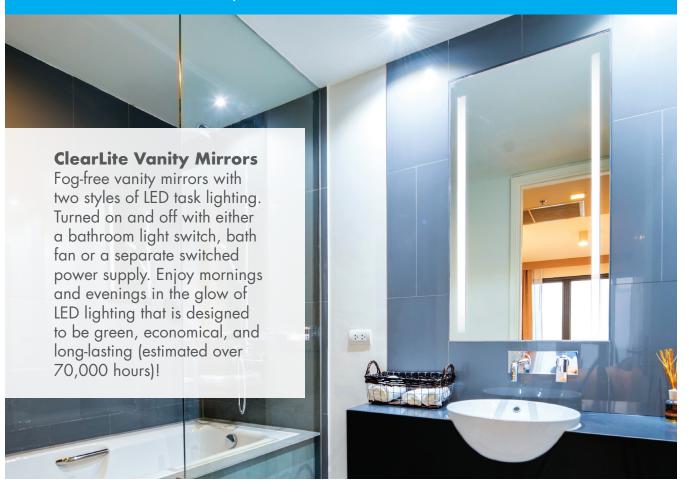

## CLEARLITE™ FOG-FREE, BACK-LIT VANITY MIRRORS

## **Details**

- Ultra slim LED panels (4mm), provide complete and even coverage and are rated for 70,000 hours.
- Hi-output LED panels with 95 CRI.
- 6mm mirror with polished edges and frosted design.
- Includes ClearMirror fog-free technology.
- Polished aluminum side rails.
- Overall mirror depth is less than one inch.
- Mounting holes and Z hanger for easy installation.
- Available in two back lit styles (vertical and top).
- Standard size: 24" x 36".
- Fully assembled. Heater, LED panels mounted to the back side of the mirror.
- **UL LISTED** for use over vanities.
- Made in the USA and covered by a 5-year replacement warranty.